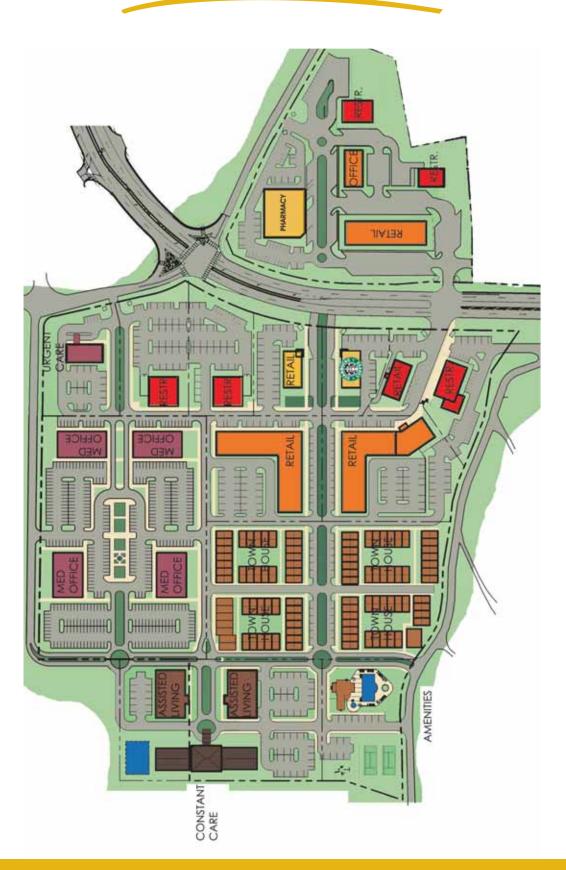

## Village at Sixes Ridge - Site Plan

#### TYPE:

Retail Space for Lease Land Available For Sale or Ground Lease

#### AVAILABLE:

Retail Space Available Parcels 800A, 800B & 1000

#### **Outparcels Available**

Ground Lease: Parcels #300,400,500,600 & 700 Land for Sale: Parcels #1100,1200, 1300 & 1400